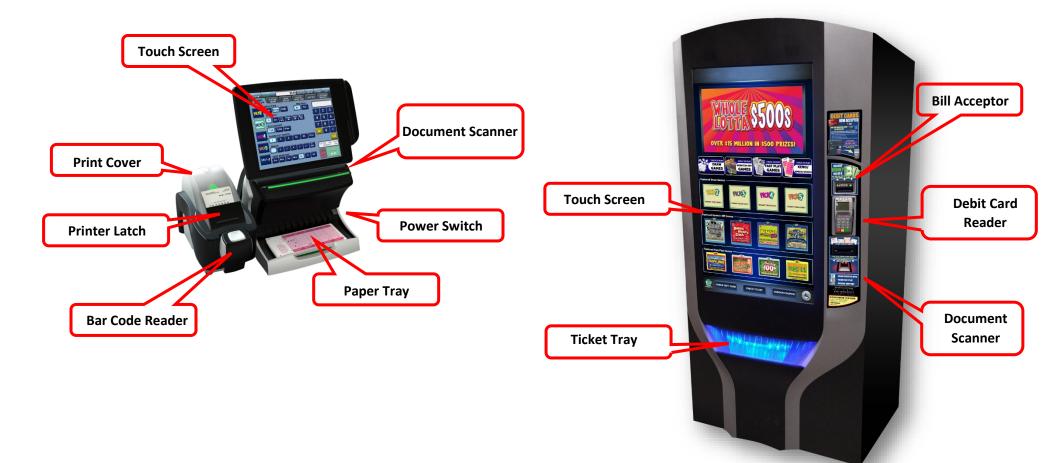

## **Countertop Terminals**

## **Vending Machines**

Terminal Cleaning & Disinfecting QRG version 4.9.20