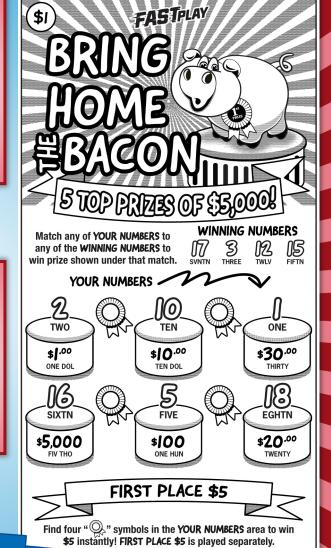

# 5 TOP PRIZES OF \$5,000!

HOW TO PLAY \$1

BRING

HOMB

HOMB

PAFP-5241

Match any of YOUR NUMBERS to any of the WINNING NUMBERS to win.

#### FIRST PLACE \$5

Find four " " " " " in the YOUR NUMBERS area to win \$5 instantly!

OVERALL CHANCES OF WINNING: 1 in 4.28
VISIT palottery.com FOR COMPLETE GAME RULES
PRIZES SUBJECT TO AVAILABILITY

PRIZES SUBJECT TO AVAILABILITY
PRIZES EXPIRE ONE YEAR FROM PURCHASE DATE