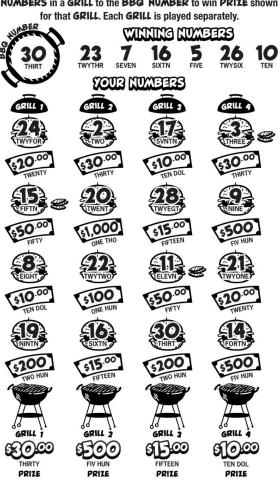

PRIZES EXPIRE ONE YEAR FROM PURCHASE DATE

Match any of YOUR
NUMBERS to any of the
WINNING NUMBERS to
win. Match any of YOUR
NUMBERS in a GRILL to
the BBQ NUMBER to win
PRIZE for that GRILL.

Match any of YOUR NUMBERS to any of the WINNING NUMBERS to win prize shown under that match. Match any of YOUR NUMBERS in a GRILL to the BBQ NUMBER to win PRIZE shown for that GRILL. Each GRILL is played separately.

WINNING NUMBERS

14 6 19 11 ORTH SIX NINTH ELEVN