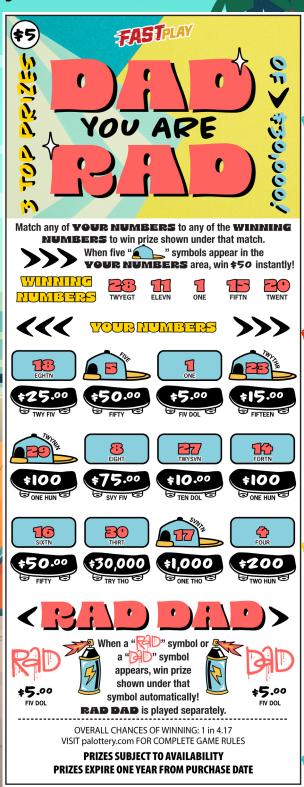

### 3 TOP PRIZES

"D" appears, win prize shown under that symbol automatically!

When a "RAD" symbol or a "D" symbol appears, win prize shown under that symbol automatically!

OVERALL CHANCES OF WINNING: 1 in 4.17 VISIT palottery.com FOR COMPLETE GAME RULES