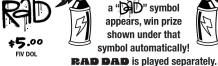

### 3 TOP PRIZES

"D" appears, win prize shown under that symbol automatically!

When a "RAD" symbol or a "D" symbol appears, win prize shown under that symbol automatically!

OVERALL CHANCES OF WINNING: 1 in 4.17 VISIT palottery.com FOR COMPLETE GAME RULES