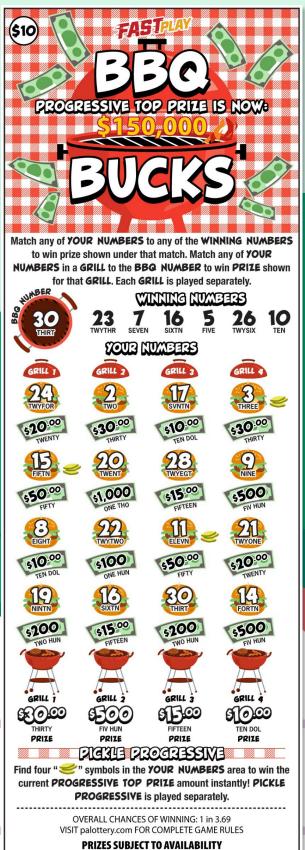

PRIZES EXPIRE ONE YEAR FROM PURCHASE DATE

Match any of YOUR
NUMBERS to any of the
WINNING NUMBERS to
win. Match any of YOUR
NUMBERS in a GRILL to
the BBQ NUMBER to win
PRIZE for that GRILL.

Match any of YOUR NUMBERS to any of the WINNING NUMBERS to win prize shown under that match. Match any of YOUR NUMBERS in a GRILL to the BBQ NUMBER to win PRIZE shown for that GRILL. Each GRILL is played separately.

Find four "S" symbols in the YOUR NUMBERS area to win the

current PROGRESSIVE TOP PRIZE amount instantly! PICKLE

PROGRESSIVE is played separately.

OVERALL CHANCES OF WINNING: 1 in 3.69 VISIT palottery.com FOR COMPLETE GAME RULES

WINNING NUMBERS

14 6 19 11 ORTH SIX NINTH ELEVN