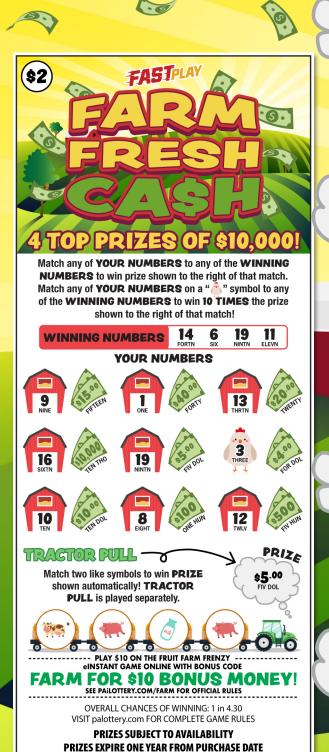

PRIZES SUBJECT TO AVAILABILITY PRIZES EXPIRE ONE YEAR FROM PURCHASE DATE

OF \$30,000!

HOW TO PLAY \$2

FRESH

PAFP-5240

Match any of YOUR NUMBERS to any of the WINNING NUMBERS to win.

Match any of YOUR
NUMBERS on a " (\*)"
to any of the WINNING
NUMBERS to win 10
TIMES the prize!

#### TRACTOR PULL

Match two like symbols to win PRIZE shown automatically!

4 TOP PRIZES OF \$10,000!

Match any of YOUR NUMBERS to any of the WINNING NUMBERS to win prize shown to the right of that match. Match any of YOUR NUMBERS on a "">" symbol to any of the WINNING NUMBERS to win 10 TIMES the prize shown to the right of that match!

WINNING NUMBERS

14 6 19 11 ORTH SIX NINTH ELEVN

#### YOUR NUMBERS

#### TRACTOR PULL

Match two like symbols to win PRIZE shown automatically! TRACTOR PULL is played separately.

LL is played separately.

FARM FOR \$10 BONUS MONEY!

SEE PAILOTIERY.COM/FARM FOR OFFICIAL RULES

OVERALL CHANCES OF WINNING: 1 in 4.30 VISIT palottery.com FOR COMPLETE GAME RULES

PRIZES SUBJECT TO AVAILABILITY
PRIZES EXPIRE ONE YEAR FROM PURCHASE DATE

4TOP PRIZES OF \$10,000!

SEE PALOTTERY.COM FOR GAME RULES AND PRIZE DETAILS