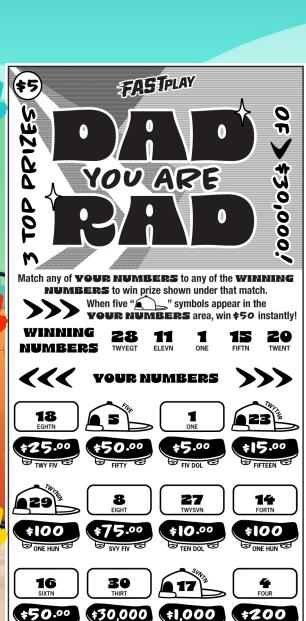

### 3 TOP PRIZES

"D" appears, win prize shown under that symbol automatically!

When a "RAD" symbol or a "D" symbol appears, win prize shown under that symbol automatically!

OVERALL CHANCES OF WINNING: 1 in 4.17 VISIT palottery.com FOR COMPLETE GAME RULES

WINNING NUMBERS

14 6 19 11 ORTH SIX NINTH ELEVN

#### YOUR NUMBERS