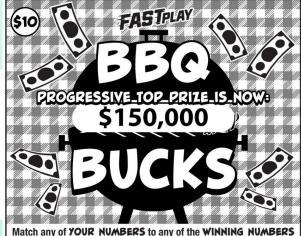

PRIZES SUBJECT TO AVAILABILITY
PRIZES EXPIRE ONE YEAR FROM PURCHASE DATE

PROGRESSIVE TOP PRIZE STARTS AT \$150,000!

SEE PALOTTERY.COM FOR GAME RULES AND PRIZE DETAILS