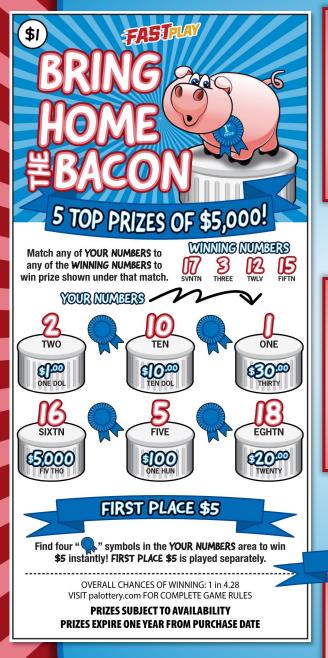

# 5 TOP PRIZES OF \$5,000!

HOW TO PLAY \$1

BRING

HOMB

HOMB

PAFP-5241

Match any of YOUR NUMBERS to any of the WINNING NUMBERS to win.

#### FIRST PLACE \$5

Find four " " " " " in the YOUR NUMBERS area to win \$5 instantly!

OVERALL CHANCES OF WINNING: 1 in 4.28
VISIT palottery.com FOR COMPLETE GAME RULES
PRIZES SUBJECT TO AVAILABILITY

PRIZES SUBJECT TO AVAILABILITY
PRIZES EXPIRE ONE YEAR FROM PURCHASE DATE